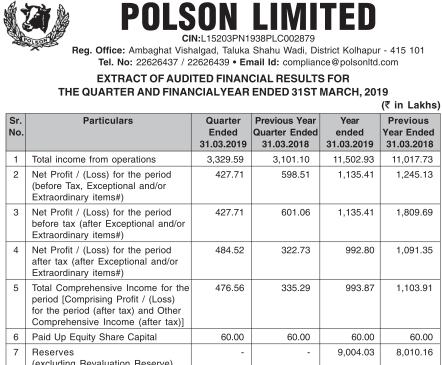

| unantero -       | i        | <ul> <li>beriod (after Tax) and other<br/>Comprehensive Income (after Tax)</li> <li>Paid-up Equity Share Capital (Face<br/>value RS. 10/- each per share)</li> <li>Earning per share (EPS) of Rs. 10/-<br/>each (Not to be annualized)</li> </ul> | 2943.70                   | 2943.70                | 2943.7                  | ) 2943               | 3.70 294<br>36 6               | 3.70                   |



**POLSON LIM** 

CIN:L15203PN1938PLC002879

| 7 | Reserves<br>(excluding Revaluation Reserve)                                                  | -      | -      | 9,004.03 | 8,010.16                                                             |
|---|----------------------------------------------------------------------------------------------|--------|--------|----------|----------------------------------------------------------------------|
| 8 | Net Worth                                                                                    | -      | -      | 9,064.03 | 8,070.16                                                             |
| 9 | Earnings Per Share<br>(before extraordinary items)<br>(of ₹ 50/- each)<br>Basic:<br>Diluted: | 403.77 | 268.94 | 827.33   | 909.46